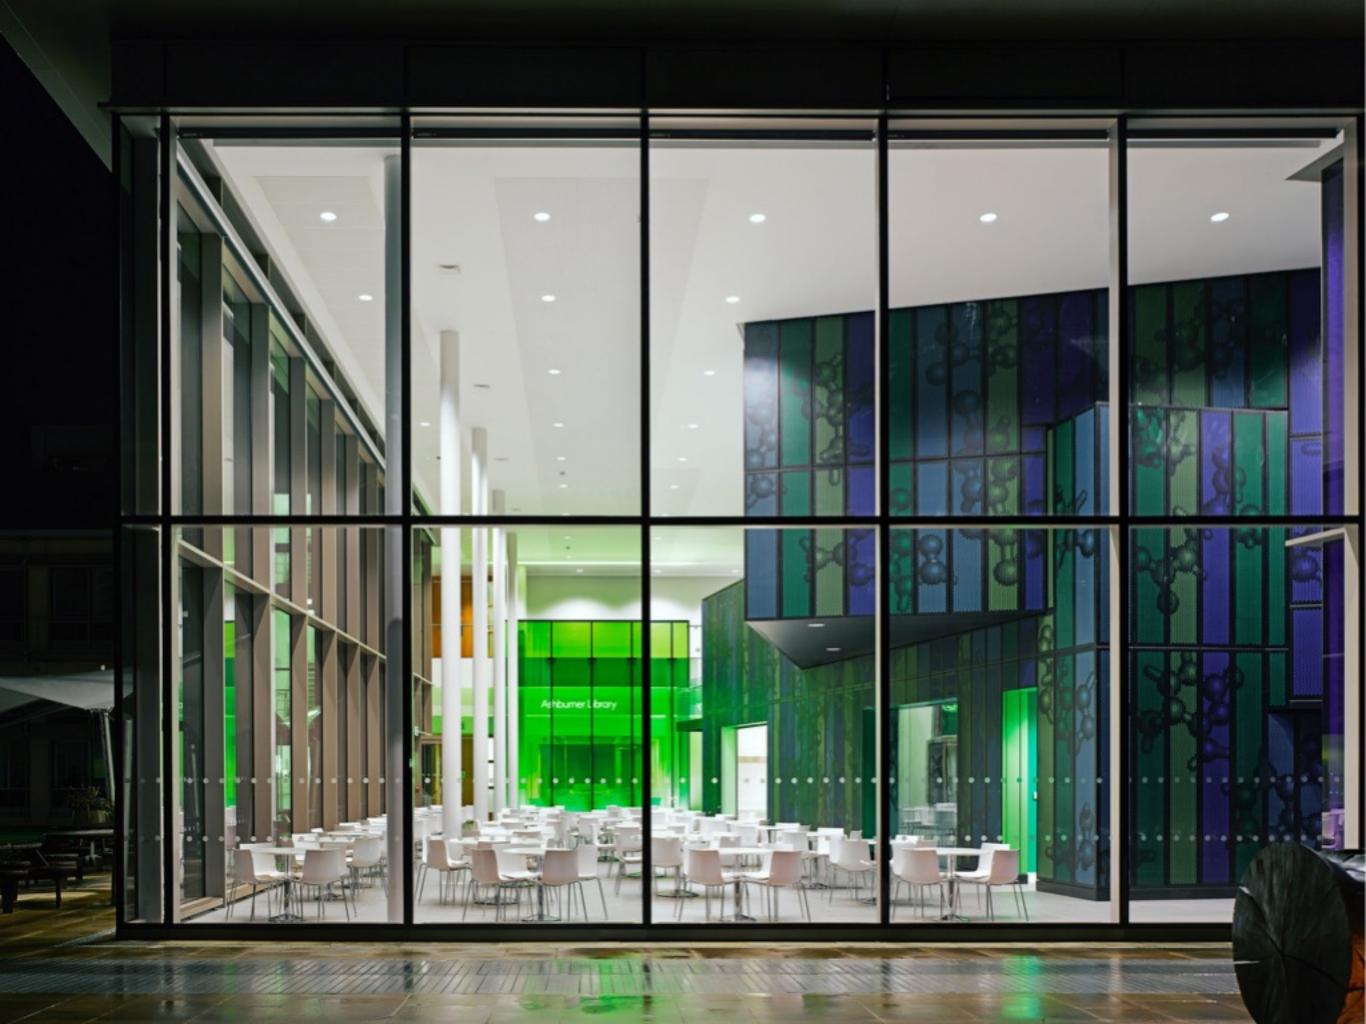

# **Reception space Sanger Institute, Wellcome Trust Genome Campus**

Design of arrival signage for the Sanger Institute, the Sulston Labs and the Ashburner library at the Wellcome Trust Genome Campus near Cambridge. A collaboration with Abell Nepp architects.

Two lightboxes carry arrival graphics printed on stretched fabric that produce a very pleasant matt display that is updatable. The library sign consists of individually cut aluminium letters with LED lighting buried under an infill of white resin.

All signs together set the graphic identity for this visitor reception space at the Campus.

YIL MAR

-Unit F Reliance Wharf 2-10 Hertford Road London N1 5EW

**∓**44 (0)20 7253 4015

nick@ nickbell design. co.uk