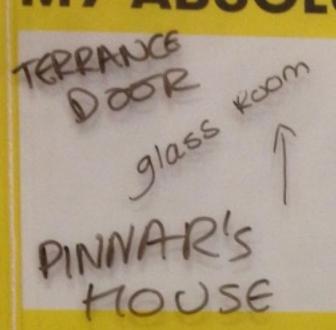

# **Waylosing experiment** Victoria & Albert Museum

Nick Bell was Creative Consultant to design and ergonomics group CCD and part of their team that created a wayfinding strategy for the V&A.

As part of their research, the team ran a day-long experiment at the Museum. This involved covering over the museum maps and not making available any maps to visitors for a day. Visitors were invited to lose themselves in the collections and exhibitions. And then to share with others what they felt stood out during their wander of discovery by filling in the white blanks on the signs hiding the wall maps or filling out the forms handed out by yellowshirted museum guides.