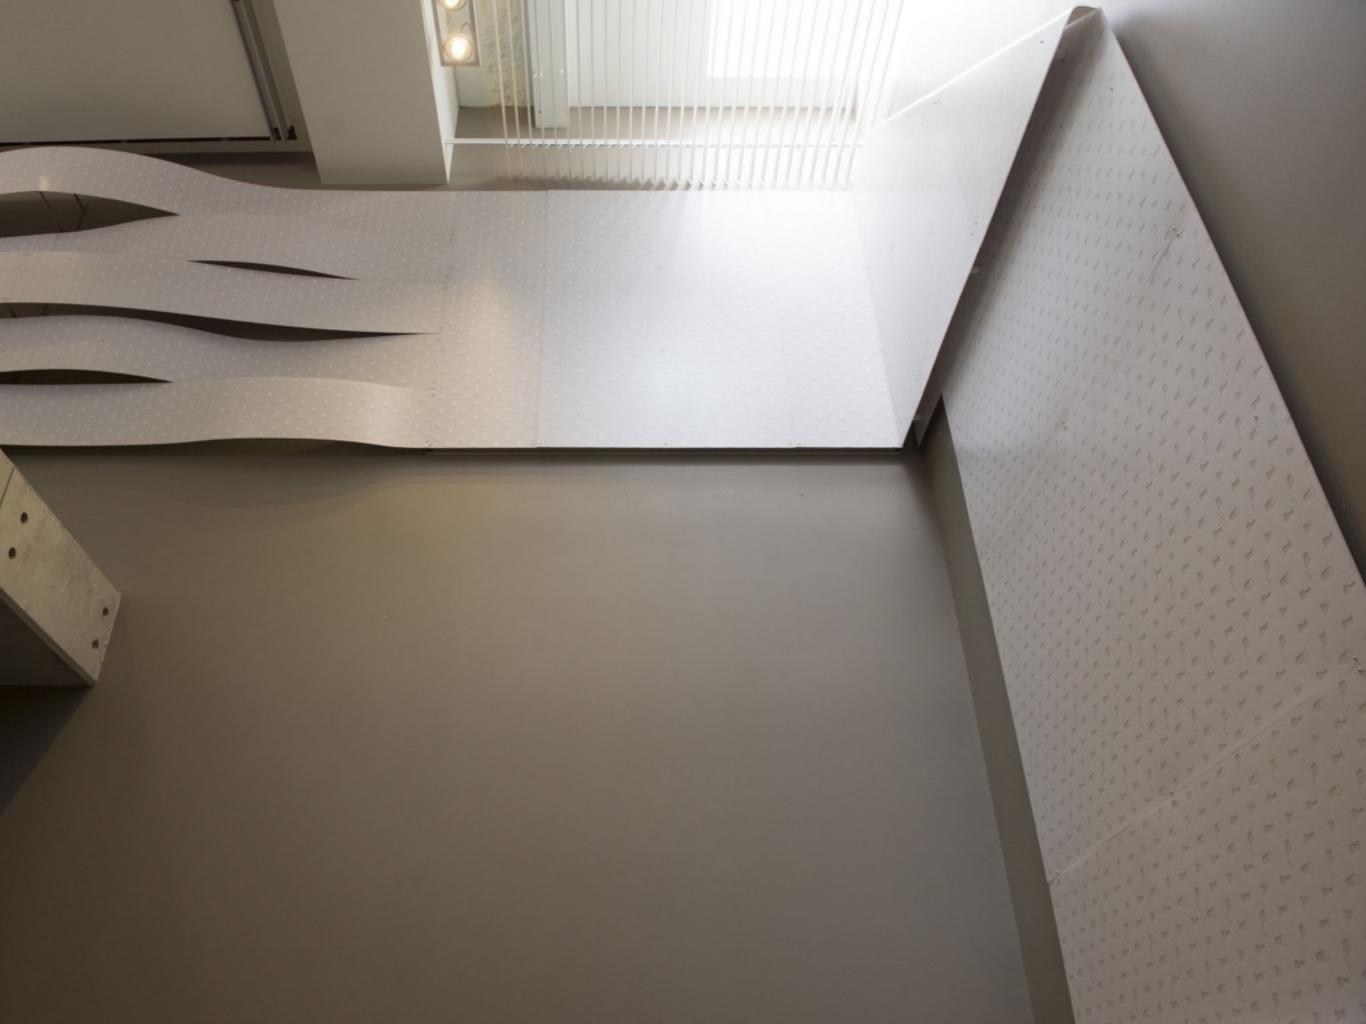

# Benjamin Franklin Museum, Philadelphia, PA, USA National Park Service

Graphic interpretation for the subterranean Benjamin Franklin Museum in Philadelphia. The creation of a brand new biographical museum of one of the most significant figureheads in American history.

A ribbon wall delineates each of the five themed areas running through the entire museum unifying all displays. Visitors pick up this ribbon wall in the ground floor entrance space and follow it down the stairs to where the exhibition begins deep below ground.