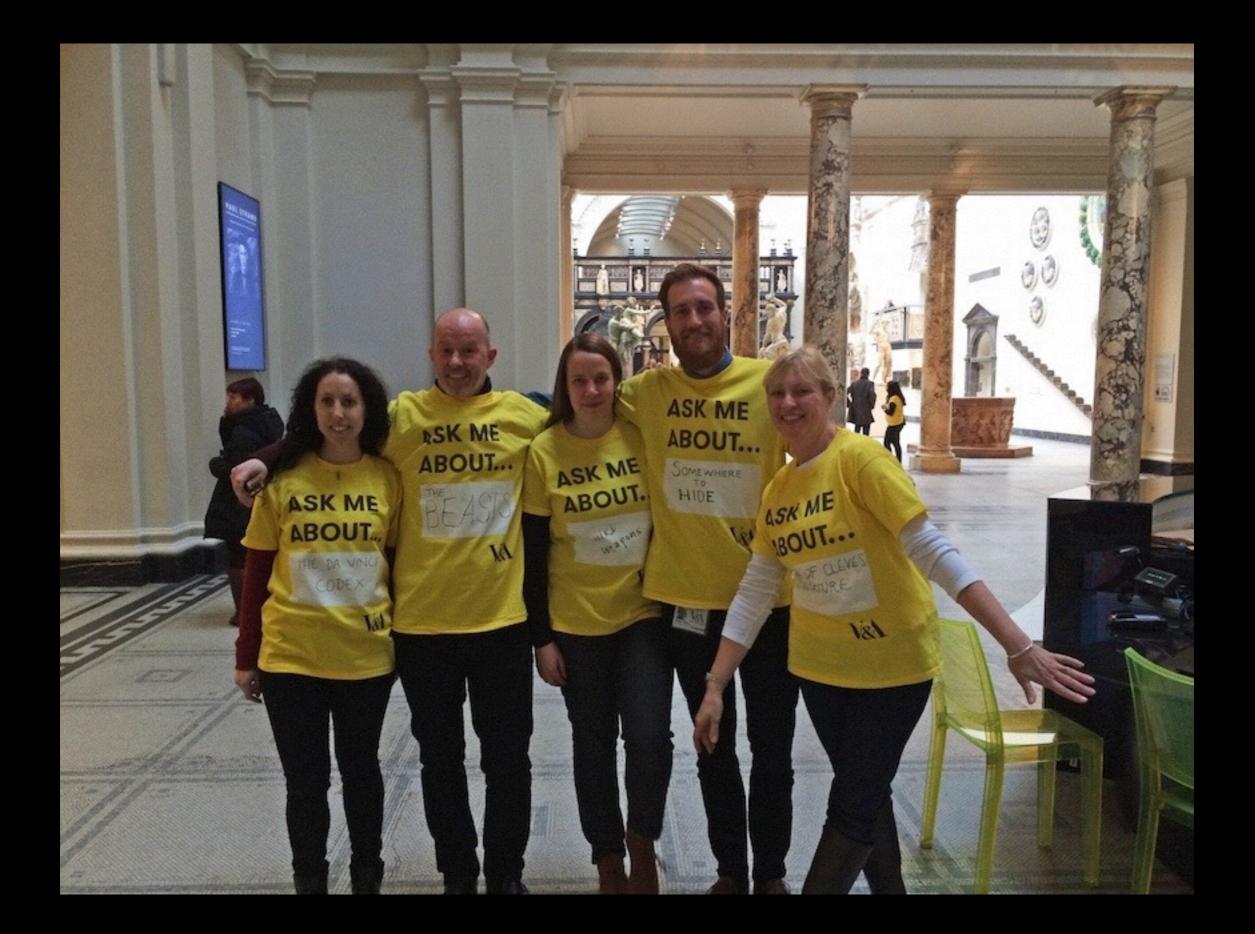

# **Waylosing experiment** Victoria & Albert Museum

Nick Bell was Creative Consultant to design and ergonomics group CCD and part of their team that created a wayfinding strategy for the V&A.

As part of their research, the team ran a day-long experiment at the Museum. This involved covering over the museum maps and not making available any maps to visitors for a day. Visitors were invited to lose themselves in the collections and exhibitions. And then to share with others what they felt stood out during their wander of discovery by filling in the white blanks on the signs hiding the wall maps or filling out the forms handed out by yellowshirted museum guides.

The design team also got the chance to be a V&A museum guide for the day.