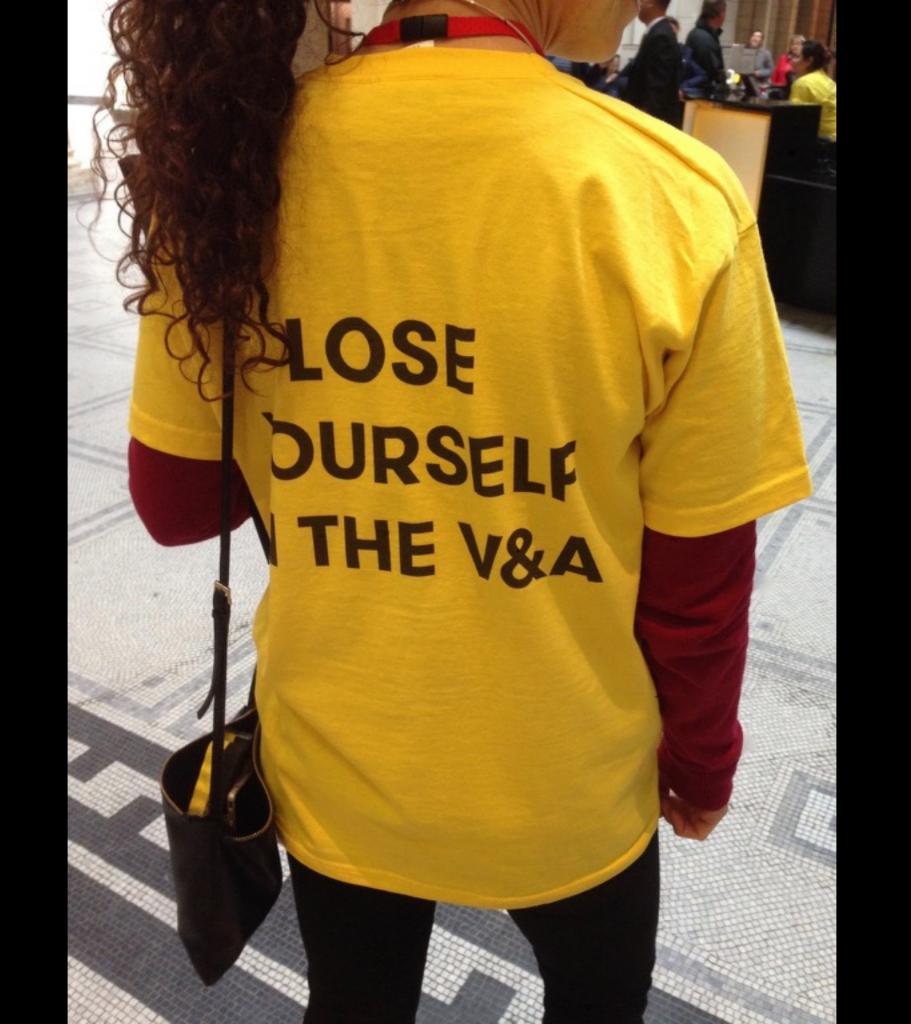

### **I STUMBLED UPON...**

# **I STUMBLED UPON...**

LOSE YOURSELF IN THE V&A!

Become a flâneur\* for a dau BE A WANDERER, A STROLLER, AN EXPLORER: FOLLOW OTHER FAVOURITES AND BE AMAZED BY GET DRUNK ON ERCOUNTER UOSE YOURSELF

LOSE YOURSELF IN THE V&A! Become a flâneur\* (