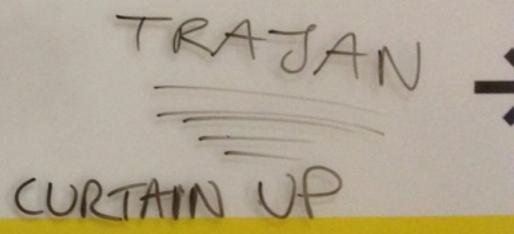

# **Waylosing experiment** Victoria & Albert Museum

Nick Bell was Creative Consultant to design and ergonomics group CCD and part of their team that created a wayfinding strategy for the V&A.

As part of their research, the team ran a day-long experiment at the Museum. This involved covering over the museum maps and not making available any maps to visitors for a day. Visitors were invited to lose themselves in the collections and exhibitions. And then to share with others what they felt stood out during their wander of discovery by filling in the white blanks on the signs hiding the wall maps or filling out the forms handed out by yellowshirted museum guides.