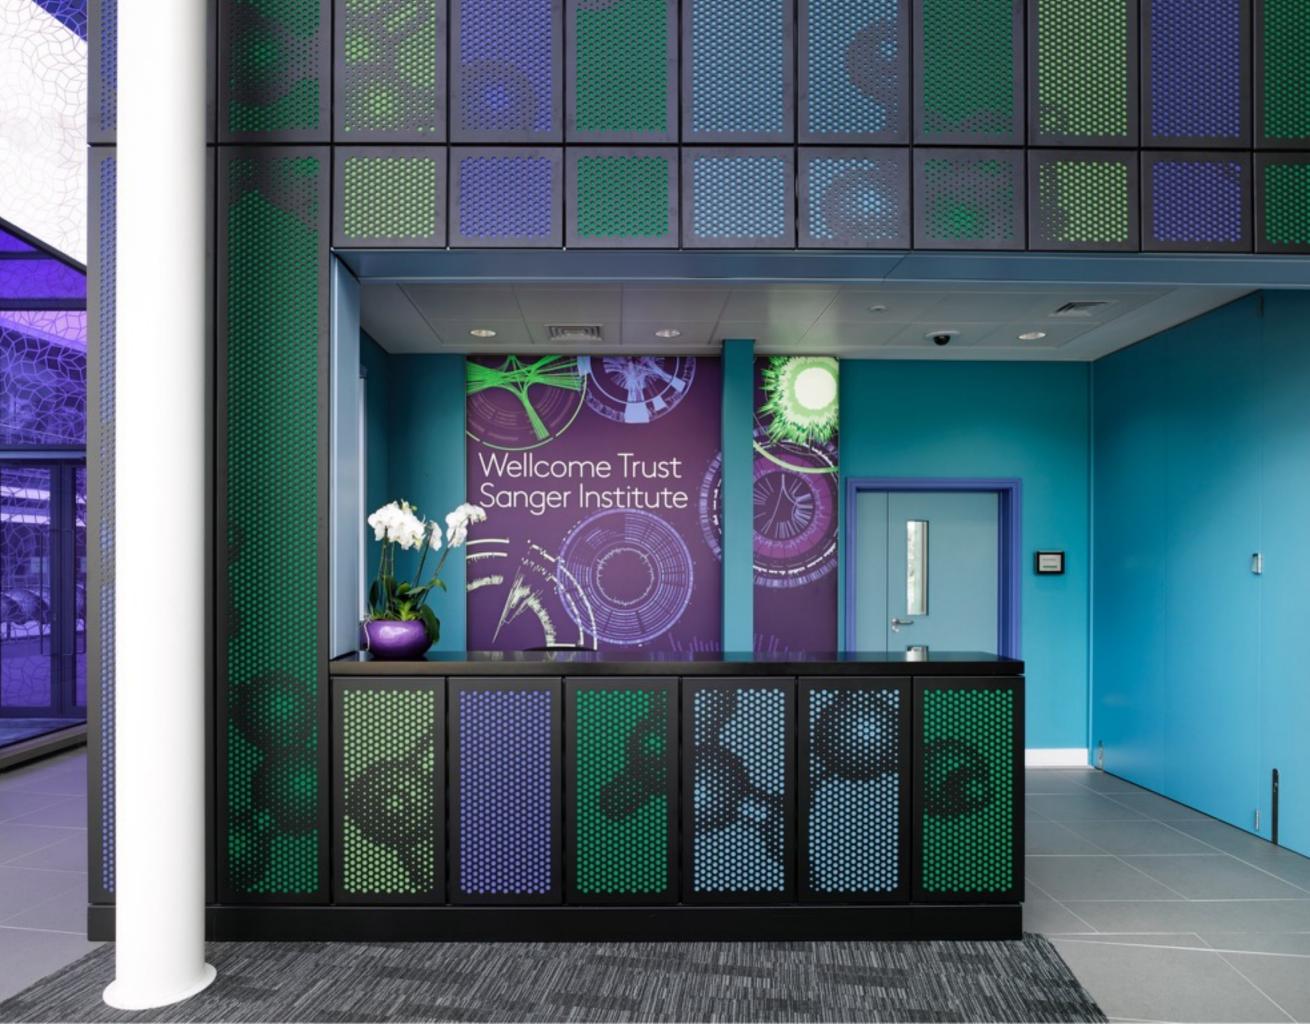

# **Reception space Sanger Institute, Wellcome Trust Genome Campus**

Design of arrival signage for the Sanger Institute, the Sulston Labs and the Ashburner library at the Wellcome Trust Genome Campus near Cambridge. A collaboration with Abell Nepp architects.

Two lightboxes carry arrival graphics printed on stretched fabric that produce a very pleasant matt display that is updatable. The library sign consists of individually cut aluminium letters with LED lighting buried under an infill of white resin.

All signs together set the graphic identity for this visitor reception space at the Campus.

YIL MAR

-Unit F Reliance Wharf 2-10 Hertford Road London N1 5EW

**∓**44 (0)20 7253 4015

nick@ nickbell design. co.uk