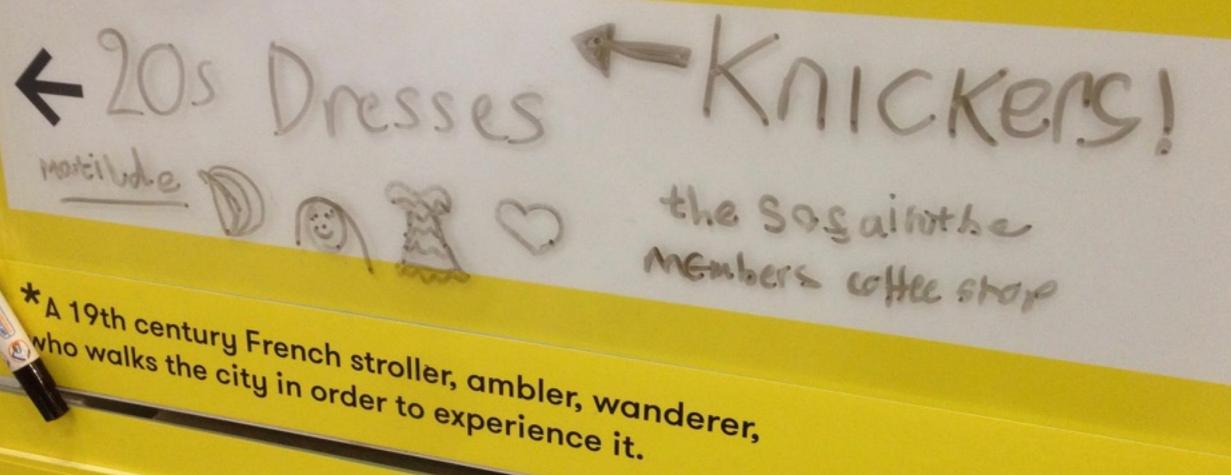

# **Waylosing experiment** Victoria & Albert Museum

Nick Bell was Creative Consultant to design and ergonomics group CCD and part of their team that created a wayfinding strategy for the V&A.

As part of their research, the team ran a day-long experiment at the Museum. This involved covering over the museum maps and not making available any maps to visitors for a day. Visitors were invited to lose themselves in the collections and exhibitions. And then to share with others what they felt stood out during their wander of discovery by filling in the white blanks on the signs hiding the wall maps or filling out the forms handed out by yellowshirted museum guides.