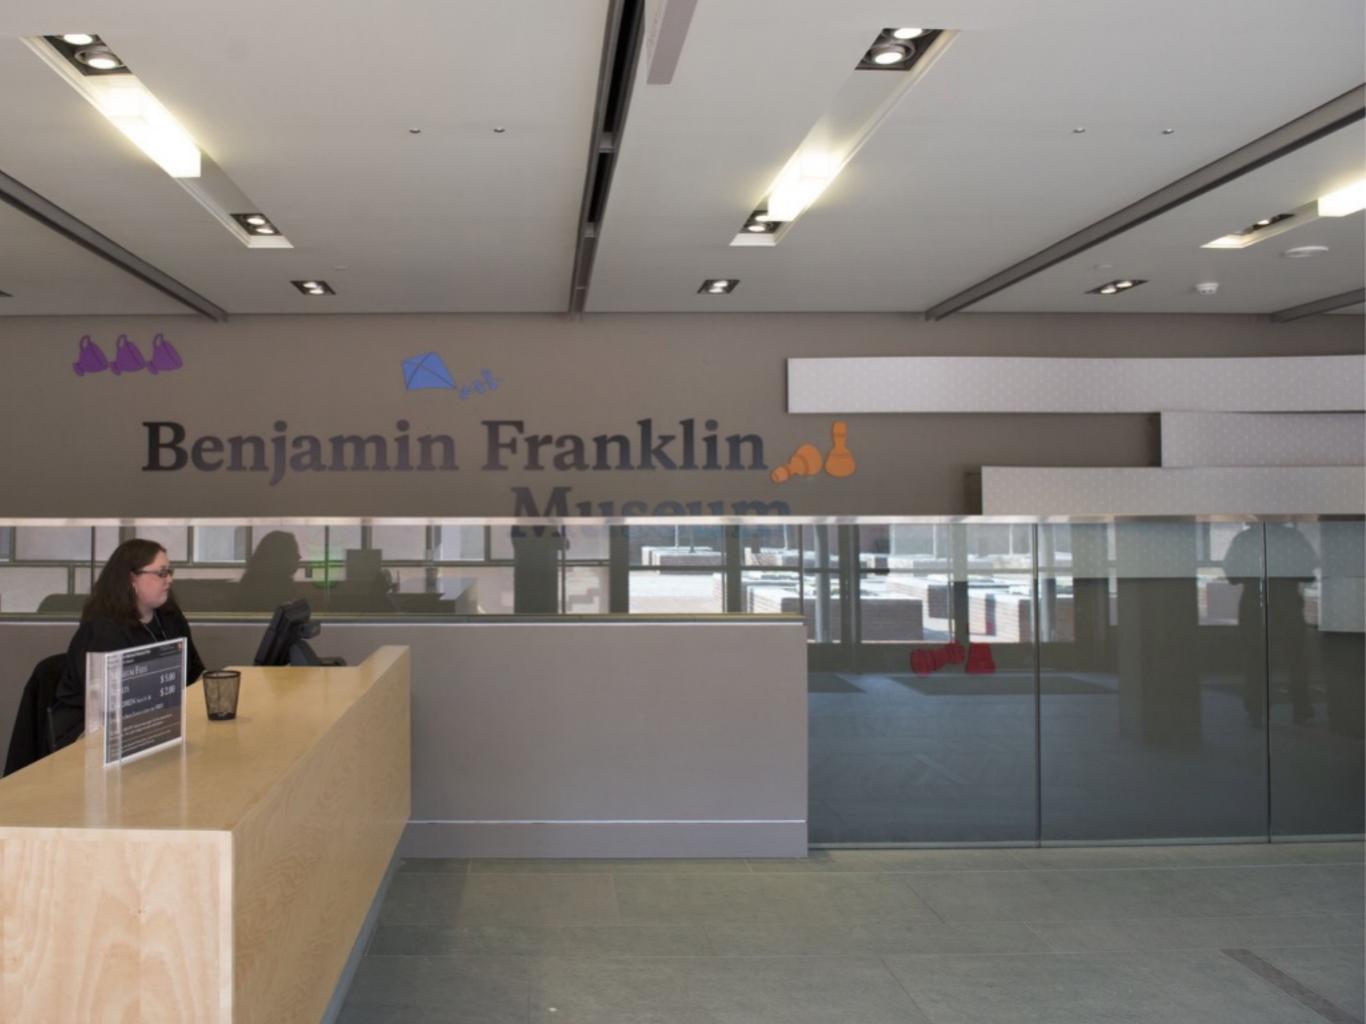

# Benjamin Franklin Museum, Philadelphia, PA, USA National Park Service

Graphic interpretation for the subterranean Benjamin Franklin Museum in Philadelphia. The creation of a brand new biographical museum of one of the most significant figureheads in American history.

A ribbon wall delineates each of the five themed areas running through the entire museum unifying all displays. Visitors pick up this ribbon wall in the ground floor entrance space and follow it down the stairs to where the exhibition begins deep below ground.