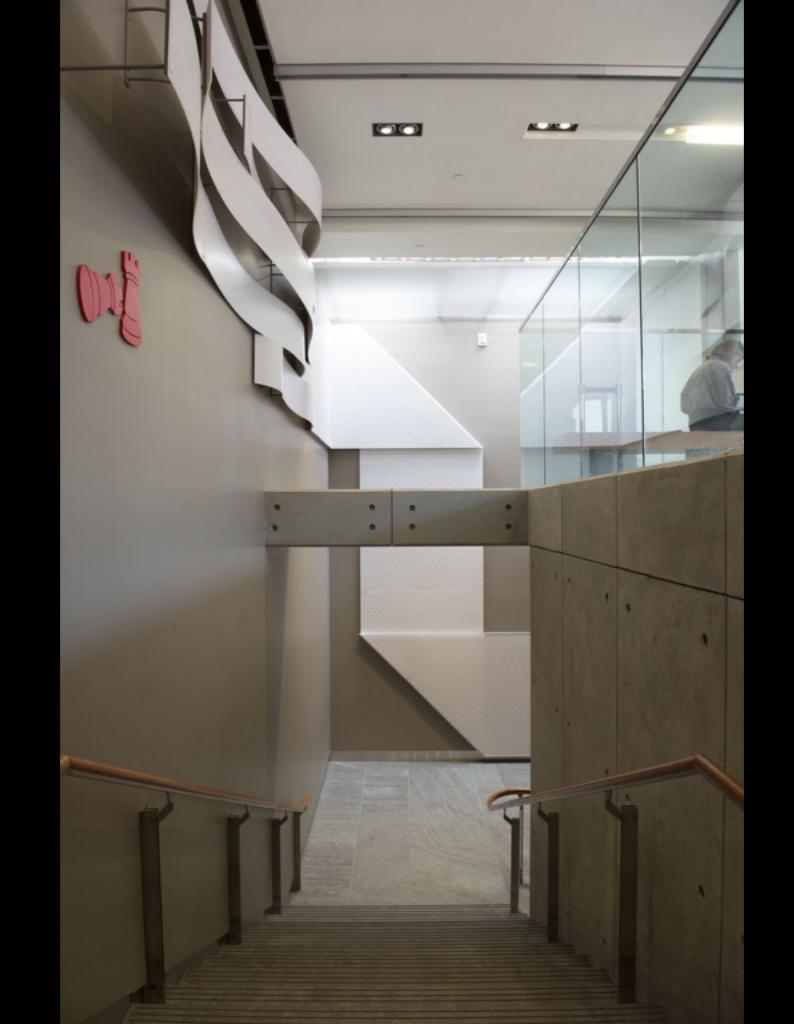

# Benjamin Franklin Museum, Philadelphia, PA, USA National Park Service

Graphic interpretation for the subterranean Benjamin Franklin Museum in Philadelphia. The creation of a brand new biographical museum of one of the most significant figureheads in American history.

A ribbon wall delineates each of the five themed areas running through the entire museum unifying all displays. Visitors pick up this ribbon wall in the ground floor entrance space and follow it down the stairs to where the exhibition begins deep below ground.