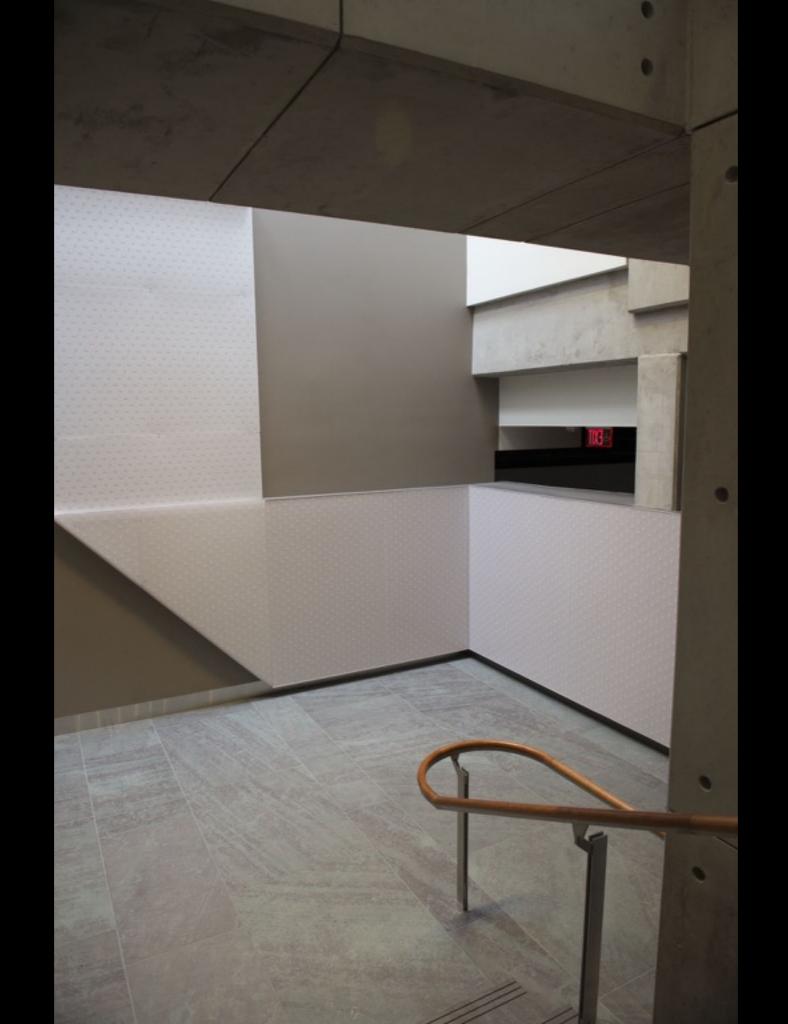

# **Reception space Sanger Institute, Wellcome Trust Genome Campus**

Design of arrival signage for the Sanger Institute, the Sulston Labs and the Ashburner library at the Wellcome Trust Genome Campus near Cambridge. A collaboration with Abell Nepp architects.

Two lightboxes carry arrival graphics printed on stretched fabric that produce a very pleasant matt display that is updatable. The library sign consists of individually cut aluminium letters with LED lighting buried under an infill of white resin.

All signs together set the graphic identity for this visitor reception space at the Campus.

YIL MAR

-Unit F Reliance Wharf 2-10 Hertford Road London N1 5EW

**∓**44 (0)20 7253 4015

nick@ nickbell design. co.uk