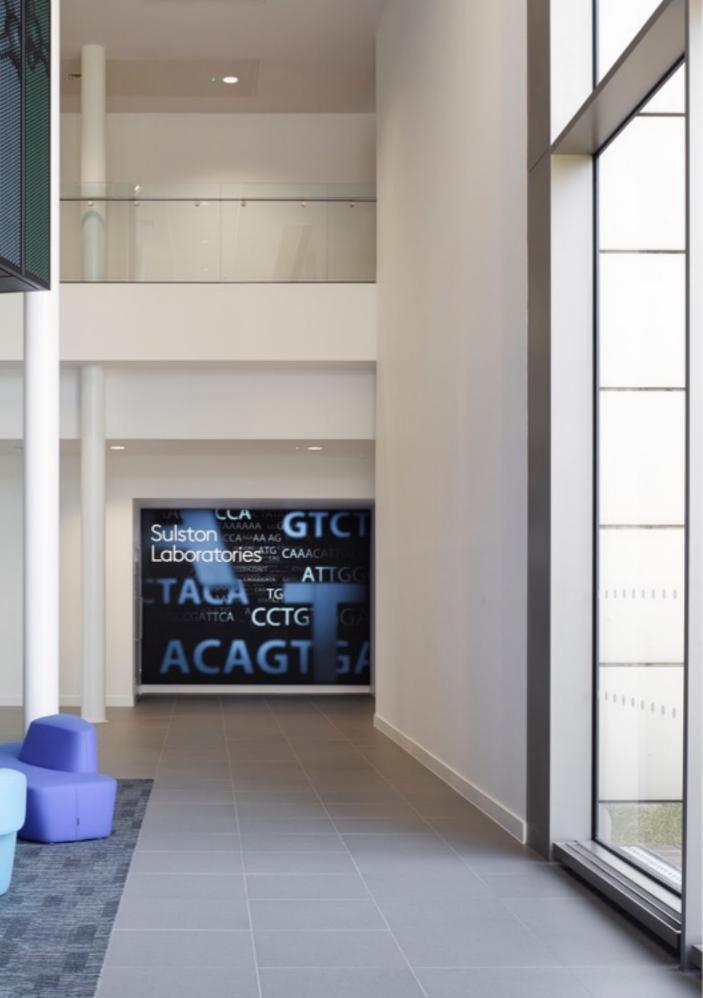

# **Reception space Sanger Institute, Wellcome Trust Genome Campus**

Design of arrival signage for the Sanger Institute, the Sulston Labs and the Ashburner library at the Wellcome Trust Genome Campus near Cambridge. A collaboration with Abell Nepp architects.

Two lightboxes carry arrival graphics printed on stretched fabric that produce a very pleasant matt display that is updatable. The library sign consists of individually cut aluminium letters with LED lighting buried under an infill of white resin.

All signs together set the graphic identity for this visitor reception space at the Campus.

YIL MAR

-Unit F Reliance Wharf 2-10 Hertford Road London N1 5EW

**∓**44 (0)20 7253 4015

nick@ nickbell design. co.uk