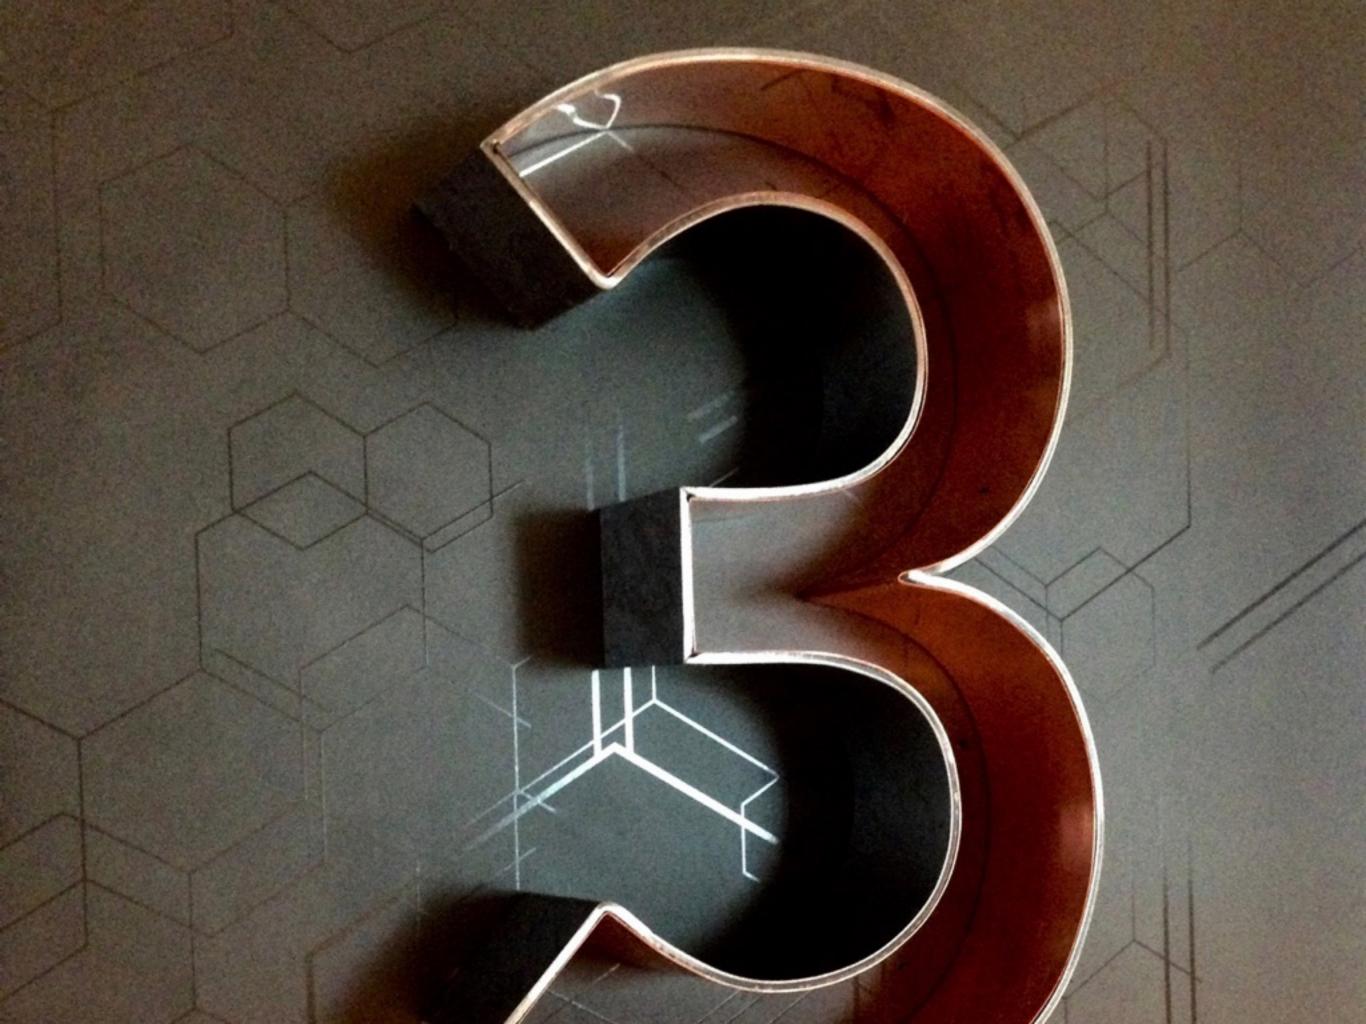

## Öffice development St James's Square, London W1

Wayfinding and signage strategy and design for a luxury office development in London's West End. A collaboration with the London office of Australian architecture and interior design practice Hassell. We used dark, metallic materials (hot-rolled steel lined with copper) associated with the industry the tenant company is active in. Each floor carries its own abstract graphic pattern (related to a particular technological innovation of the company) that is printed in a transparent gloss varnish.

We took the brand guidelines of the company that (as is standard) only cover print and digital and extended them to cover formal considerations of interior design in a way coherent with their existing identity but by creating a much more extensive and spatially appropriate colour, materials and textures palette.