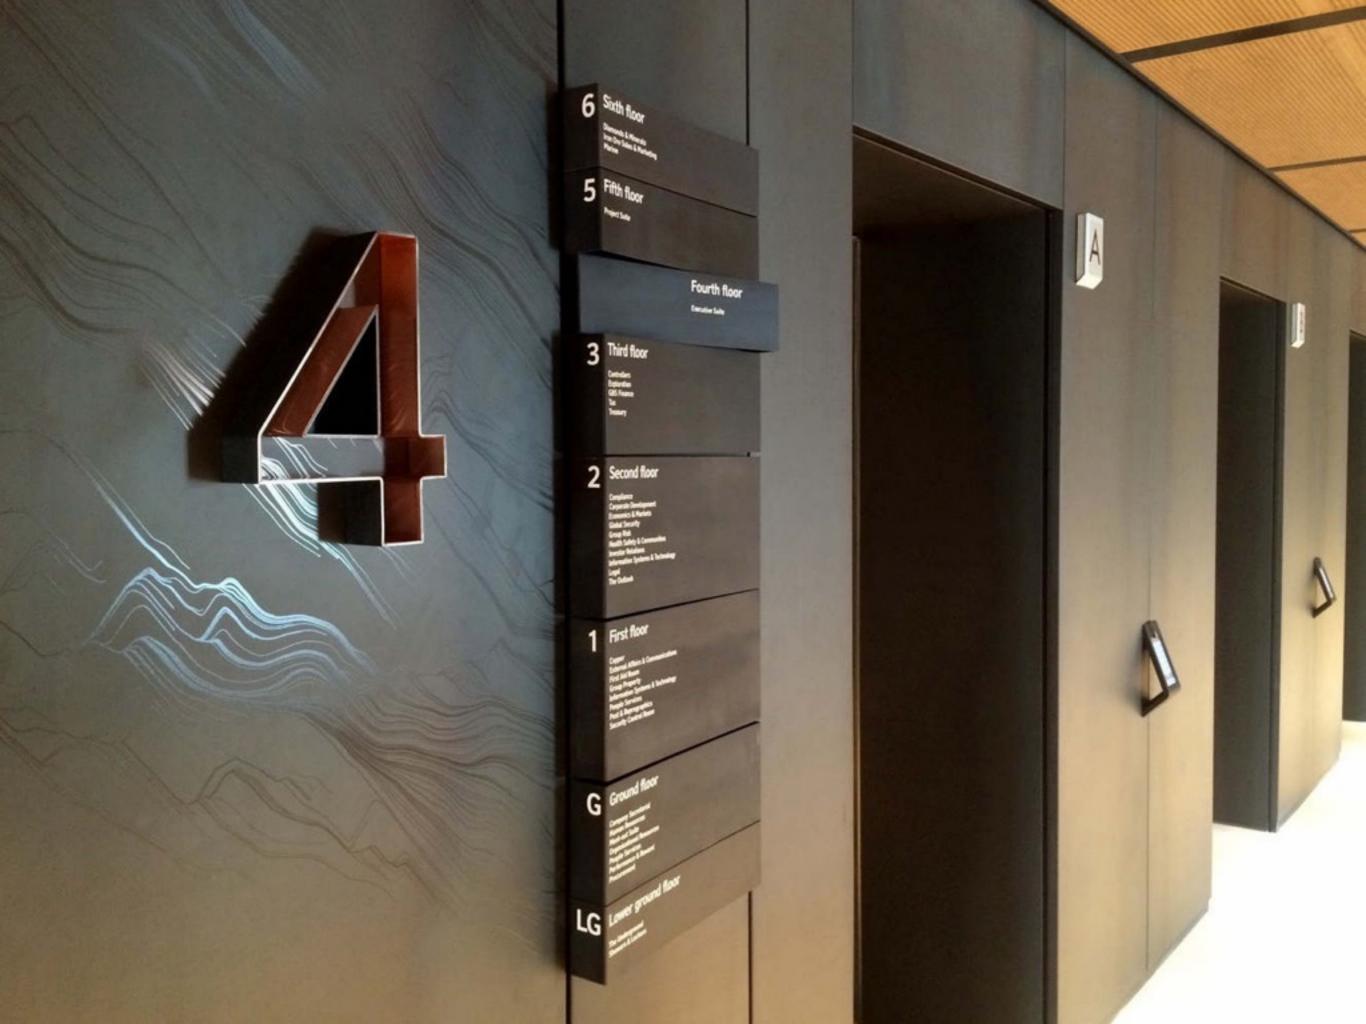

**Floor directories** 

## Öffice development St James's Square, London W1

Wayfinding and signage strategy and design for a luxury office development in London's West End. A collaboration with the London office of Australian architecture and interior design practice Hassell. We used dark, metallic materials (hot-rolled steel lined with copper) associated with the industry the tenant company is active in. Each floor carries its own abstract graphic pattern (related to a particular technological innovation of the company) that is printed in a transparent gloss varnish.

| 6<br>5 | Sixth floor<br>Demonstratives<br>Free Oran Salam & Northering<br>Horizon<br>Fifth floor<br>Project Salar                                                                                                       |              |  |
|--------|----------------------------------------------------------------------------------------------------------------------------------------------------------------------------------------------------------------|--------------|--|
|        |                                                                                                                                                                                                                | Fourth floor |  |
| 3      | Third floor<br>Controllers<br>Exploration<br>GBS Finance<br>Tax<br>Treasury                                                                                                                                    |              |  |
| 4      | Second floor<br>Corporate Development<br>Economics & Norints<br>Galari Society<br>Group Risk<br>Namether Relations<br>Interface Relations<br>Interface Relations<br>Interface Relations<br>Interface Relations |              |  |
| 1      | FITSE FLOOR<br>Entransis Amin & Communities<br>Entransis Amin & Communities<br>Fits And Amin & Communities<br>Fits And Amin & Communities<br>Amin & Communities<br>Fits & Communities<br>Fits & Communities    | /            |  |