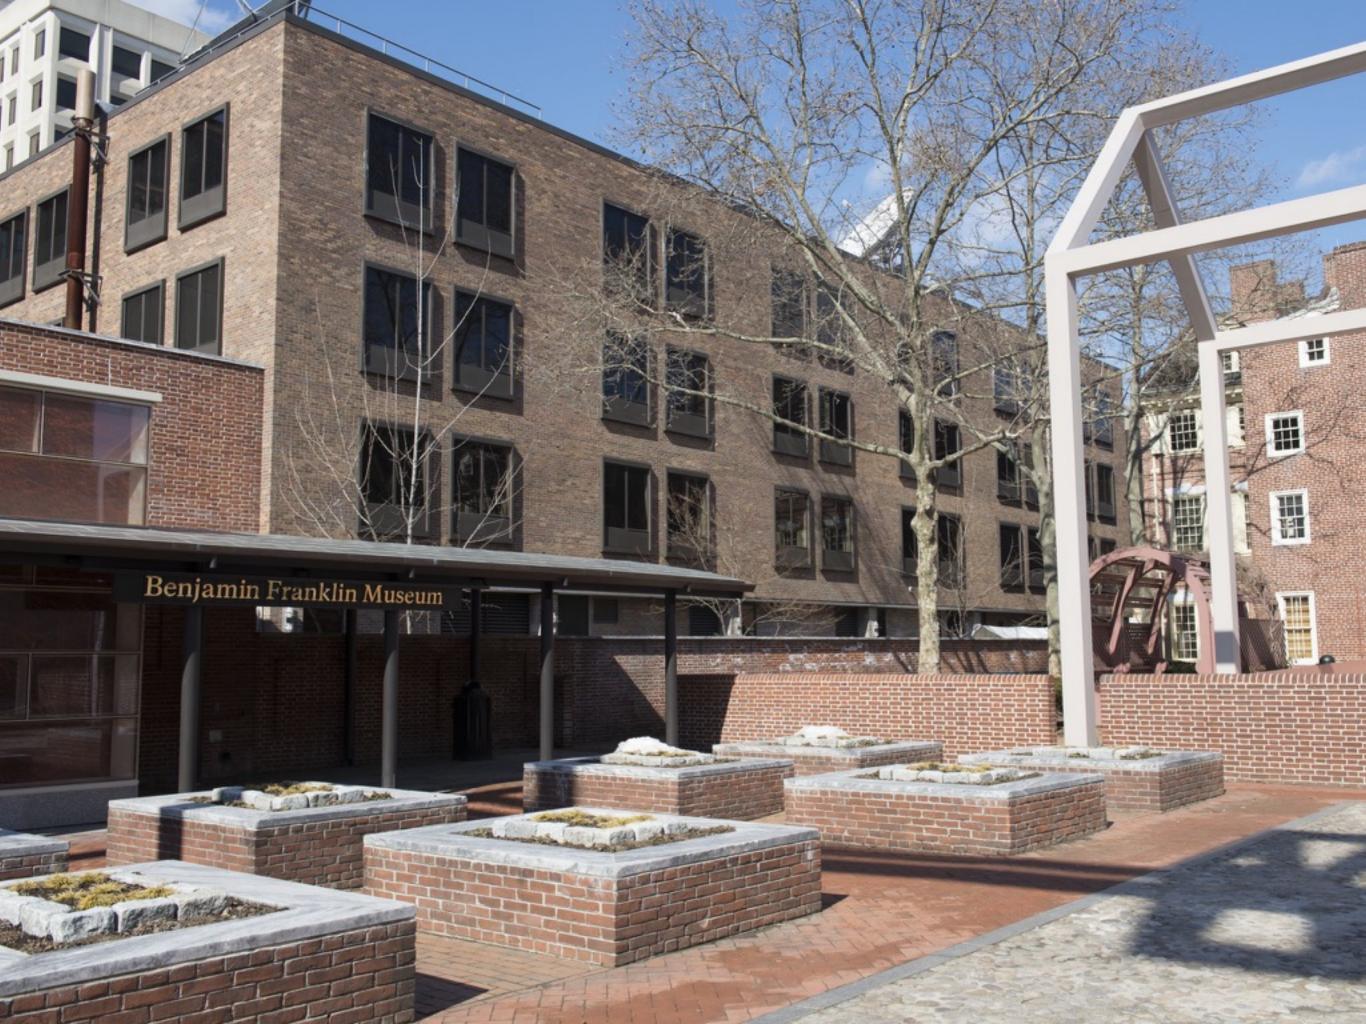

# Benjamin Franklin Museum, Philadelphia, PA, USA National Park Service

Graphic interpretation for the subterranean Benjamin Franklin Museum in Philadelphia. The creation of a brand new biographical museum of one of the most significant figureheads in American history.

A ribbon wall delineates each of the five themed areas running through the entire museum unifying all displays. Visitors pick up this ribbon wall in the ground floor entrance space and follow it down the stairs to where the exhibition begins deep below ground.