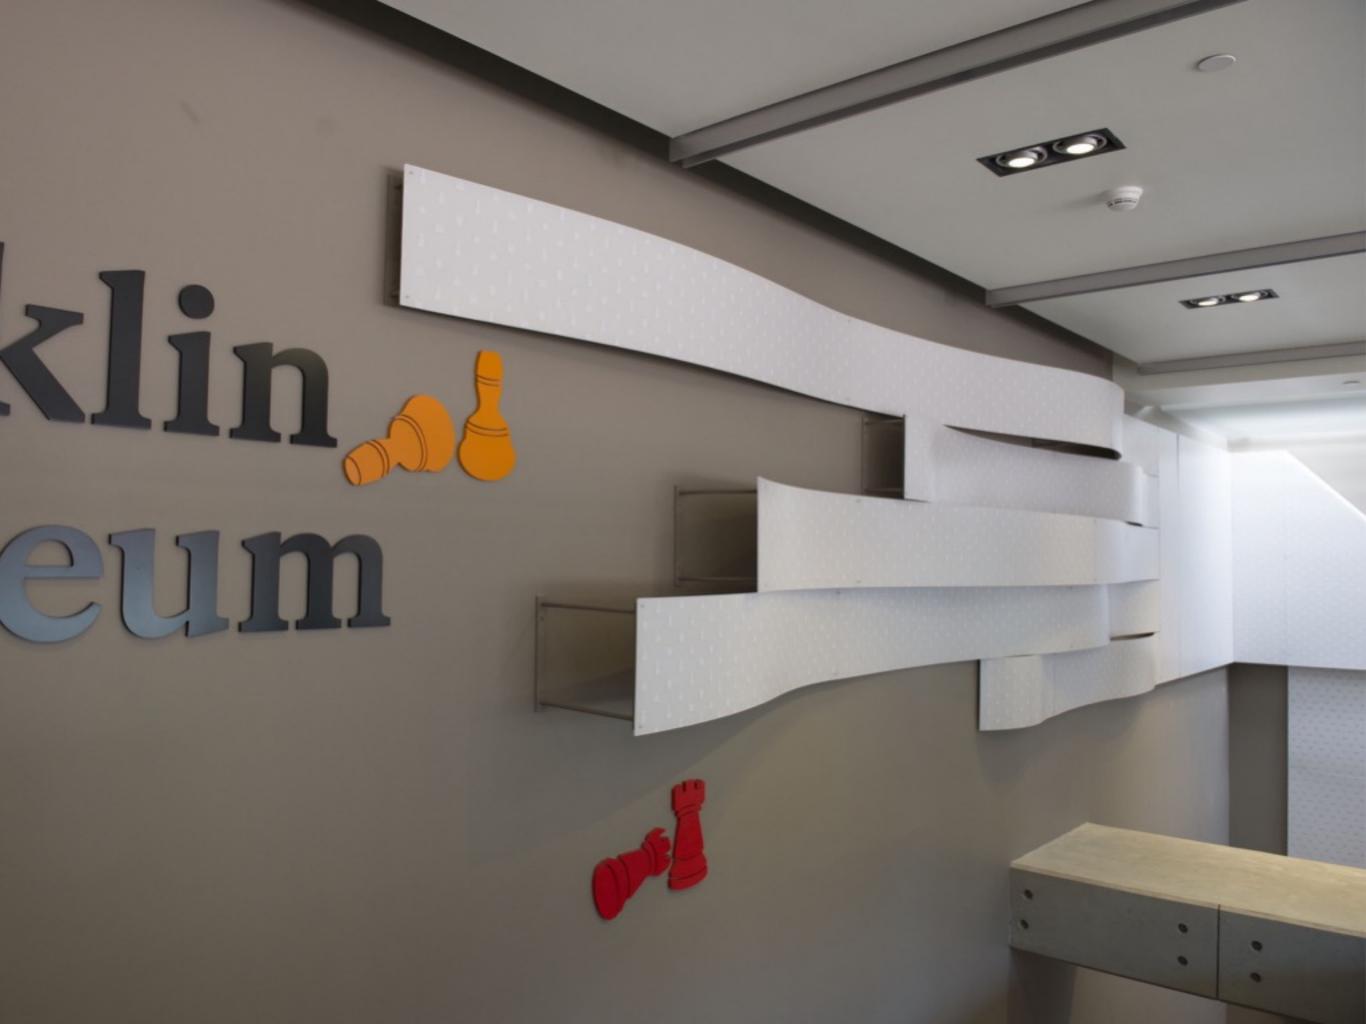

# Benjamin Franklin Museum, Philadelphia, PA, USA National Park Service

Graphic interpretation for the subterranean Benjamin Franklin Museum in Philadelphia. The creation of a brand new biographical museum of one of the most significant figureheads in American history.

A ribbon wall delineates each of the five themed areas running through the entire museum unifying all displays. Visitors pick up this ribbon wall in the ground floor entrance space and follow it down the stairs to where the exhibition begins deep below ground.