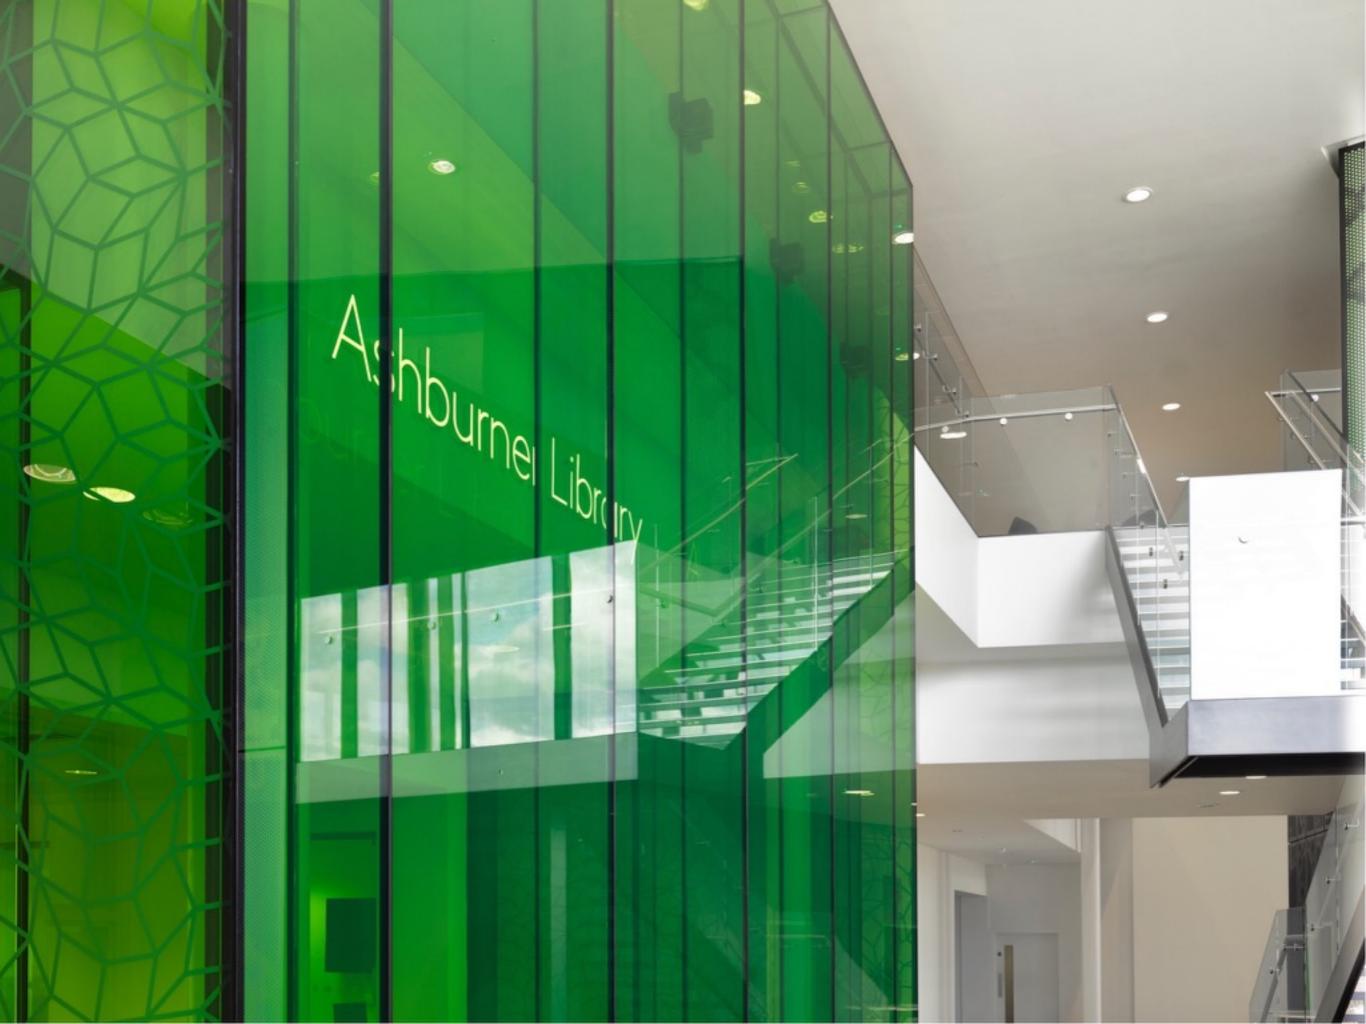

# **Reception space Sanger Institute, Wellcome Trust Genome Campus**

Design of arrival signage for the Sanger Institute, the Sulston Labs and the Ashburner library at the Wellcome Trust Genome Campus near Cambridge. A collaboration with Abell Nepp architects.

Two lightboxes carry arrival graphics printed on stretched fabric that produce a very pleasant matt display that is updatable. The library sign consists of individually cut aluminium letters with LED lighting buried under an infill of white resin.

All signs together set the graphic identity for this visitor reception space at the Campus.

YIL MAR

-Unit F Reliance Wharf 2-10 Hertford Road London N1 5EW

**∓**44 (0)20 7253 4015

nick@ nickbell design. co.uk