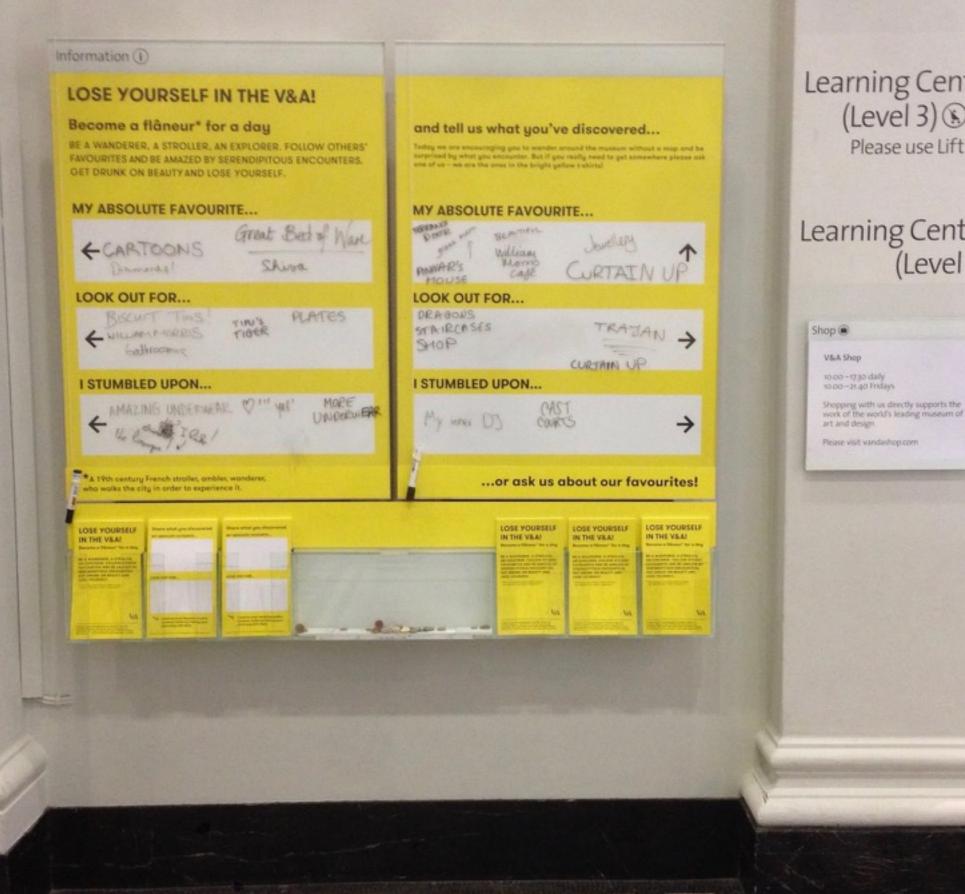

# **Waylosing experiment** Victoria & Albert Museum

Nick Bell was Creative Consultant to design and ergonomics group CCD and part of their team that created a wayfinding strategy for the V&A.

As part of their research, the team ran a day-long experiment at the Museum. This involved covering over the museum maps and not making available any maps to visitors for a day. Visitors were invited to lose themselves in the collections and exhibitions. And then to share with others what they felt stood out during their wander of discovery by filling in the white blanks on the signs hiding the wall maps or filling out the forms handed out by yellowshirted museum guides.

The design team also got the chance to be a V&A museum guide for the day.