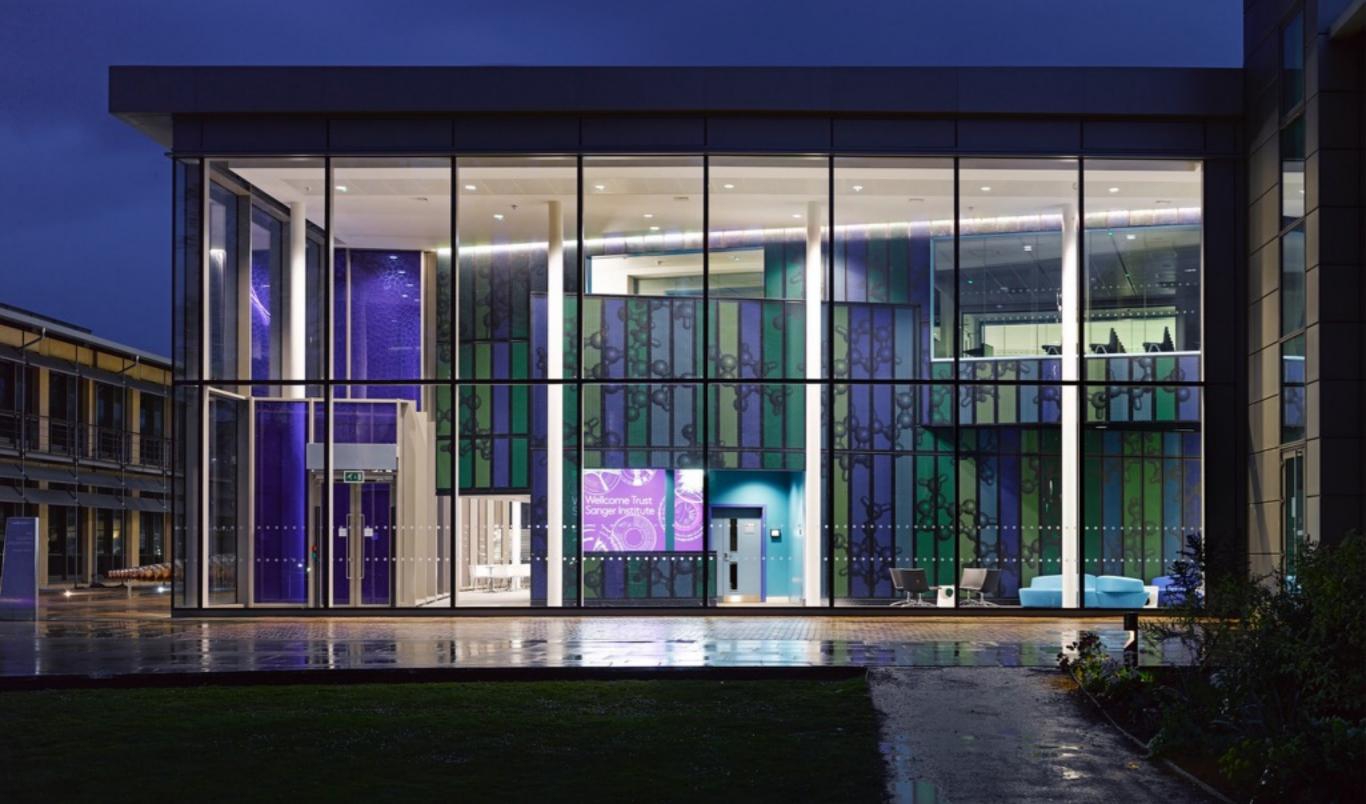

# **Reception space Sanger Institute, Wellcome Trust Genome Campus**

Design of arrival signage for the Sanger Institute, the Sulston Labs and the Ashburner library at the Wellcome Trust Genome Campus near Cambridge. A collaboration with Abell Nepp architects.

Two lightboxes carry arrival graphics printed on stretched fabric that produce a very pleasant matt display that is updatable. The library sign consists of individually cut aluminium letters with LED lighting buried under an infill of white resin.

All signs together set the graphic identity for this visitor reception space at the Campus.

YIL MAR

-Unit F Reliance Wharf 2-10 Hertford Road London N1 5EW

**∓**44 (0)20 7253 4015

nick@ nickbell design. co.uk