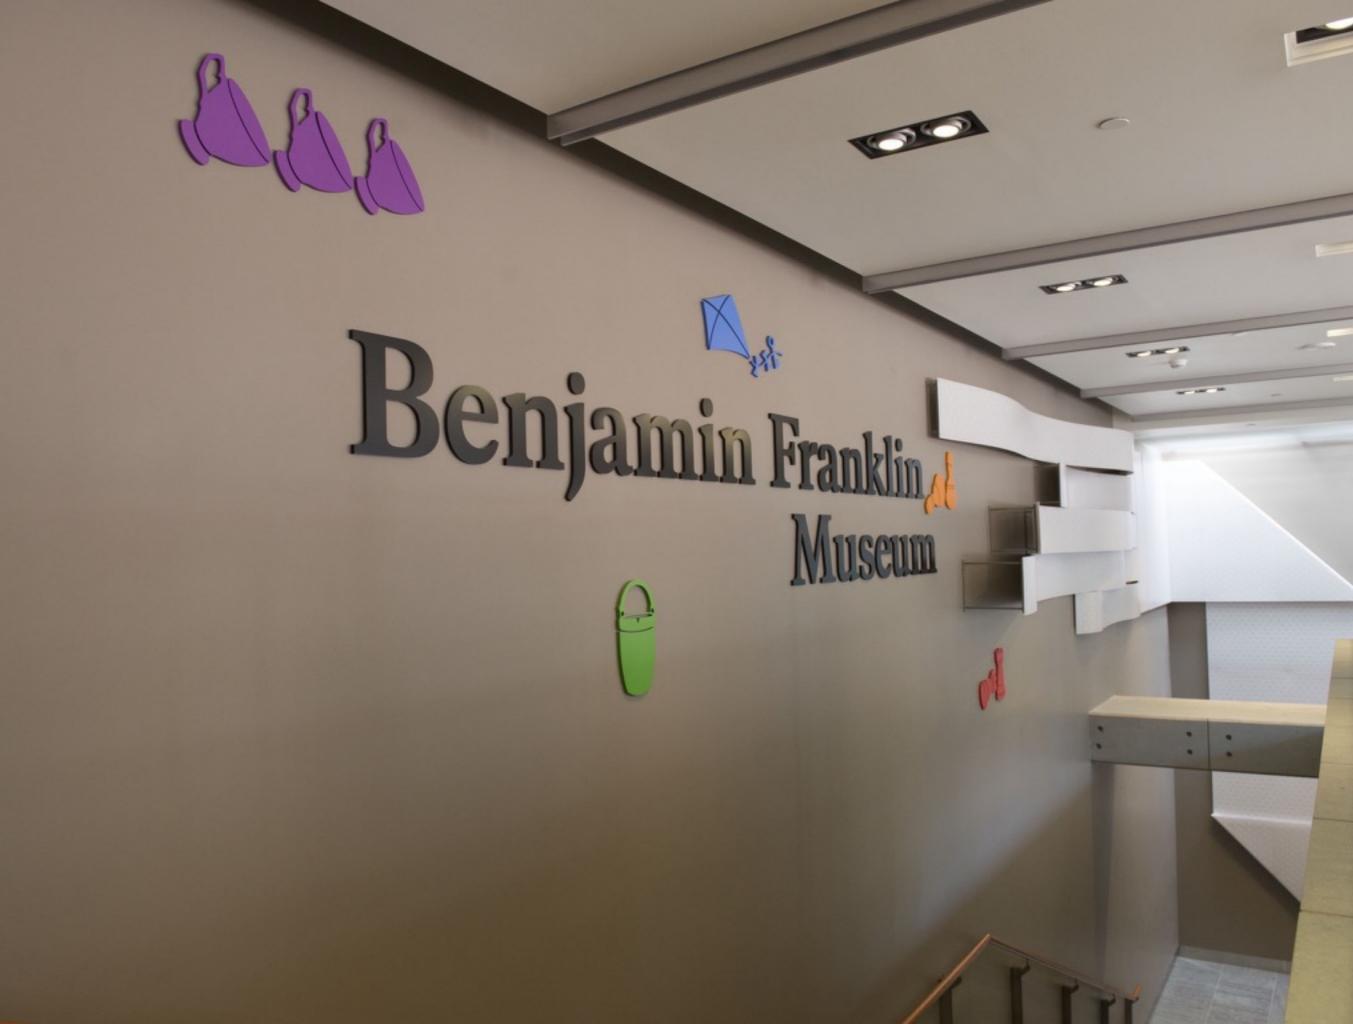

# Benjamin Franklin Museum, Philadelphia, PA, USA National Park Service

Graphic interpretation for the subterranean Benjamin Franklin Museum in Philadelphia. The creation of a brand new biographical museum of one of the most significant figureheads in American history.

A ribbon wall delineates each of the five themed areas running through the entire museum unifying all displays. Visitors pick up this ribbon wall in the ground floor entrance space and follow it down the stairs to where the exhibition begins deep below ground.