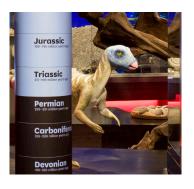

## -Project summary

The design (with Casson Mann) of the **Great North Museum**, Newcastle, 2009. A striking solution for a new visitor attraction that is smashing attendance records. We guided a client with no experience of a project of this scale through the process of interpretive content generation. Our design strategy doubled up as a detailed implementation plan that enabled the client team to develop appropriate content according to editorial constraints, on time and within strict access guidelines. The interpretation design draws together diverse subject matter spread across ten galleries into a unified visitor experience.