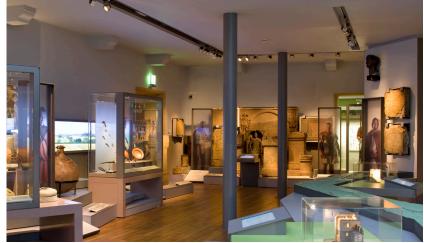

Exhibition graphics: **Great North Museum** Newcastle Upon Tyne, for Tyne & Wear Museums and Newcastle University, 2009

## -Project summary

The design (with Casson Mann) of the **Great North Museum**, Newcastle, 2009. A striking solution for a new visitor attraction that is smashing attendance records. We guided a client with no experience of a project of this scale through the process of interpretive content generation. Our design strategy doubled up as a detailed implementation plan that enabled the client team to develop appropriate content according to editorial constraints, on time and within strict access guidelines. The interpretation design draws together diverse subject matter spread across ten galleries into a unified visitor experience.