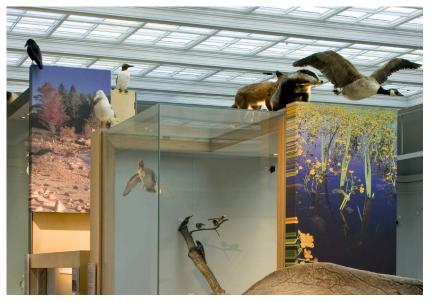

## -Project summary

The design (with Casson Mann) of the **Great North Museum**, Newcastle, 2009. A striking solution for a new visitor attraction that is smashing attendance records. We guided a client with no experience of a project of this scale through the process of interpretive content generation. Our design strategy doubled up as a detailed implementation plan that enabled the client team to develop appropriate content according to editorial constraints, on time and within strict access guidelines. The interpretation design draws together diverse subject matter spread across ten galleries into a unified visitor experience.